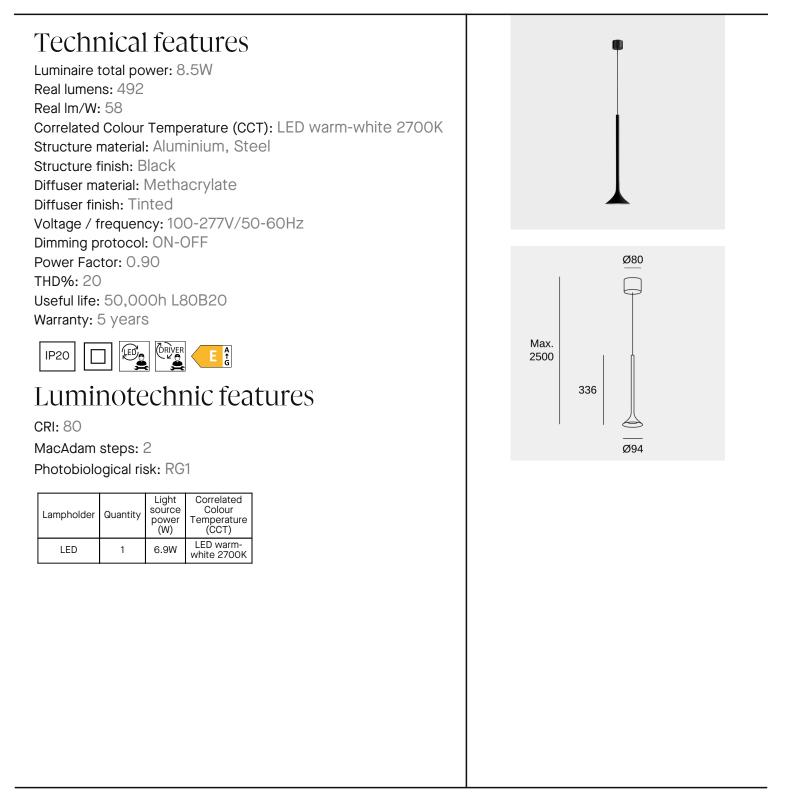

## Alive Single

Francesc Vilaró

Pendant Alive Single LED 8.5 LED warm-white 2700K ON-OFF Black 492lm

Image may not match reference. LedsC4 reserves the right to amend any of the product's components. The data related to flux, power and colour temperature may be subject to changes made by the manufacturer.

## Alive Single

Francesc Vilaró

Pendant Alive Single LED 8.5 LED warm-white 2700K ON-OFF Black 492lm